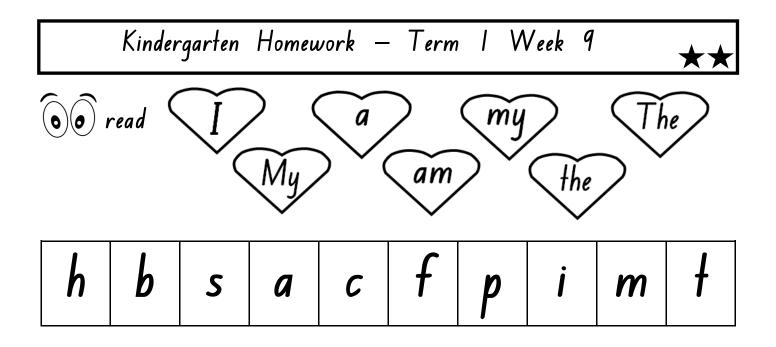

| m      | sit       | sip    | pa     | its   | cats  |  |  |
| taps          | cal                                              | mp     | fist      | spit   | m      | ist . | stamp |  |  |
|               |                                                  |        |           |        |        |       |       |  |  |

Cut out these letters to make the words above.

| m | f | p | С |
|---|---|---|---|
| S | a | ł | İ |



| Imation Imation   read make   spell |     |     |     |     |  |
|-------------------------------------|-----|-----|-----|-----|--|
| bat                                 | cab | bib | bit | him |  |
| his                                 | has | hat | hip | hit |  |

| m | f | p | С | b |
|---|---|---|---|---|
| S | a | ł | İ | h |



| 00   | m a t | mat     |
|------|-------|---------|
| read | make  | spell 📋 |

| bat  | cab  | bib  | bit  | him   |
|------|------|------|------|-------|
| his  | has  | hat  | hip  | hit   |
| hats | bats | hits | stab | stabs |

| m | f | p | С | b |
|---|---|---|---|---|
| S | a | ł | İ | h |

| Kii          | Kindergarten Homework — Term I Week 10 🔸 |          |        |  |     |          |  |  |  |
|--------------|------------------------------------------|----------|--------|--|-----|----------|--|--|--|
| oo read      | o read the my My I   The am A   a        |          |        |  |     |          |  |  |  |
|              |                                          |          |        |  |     |          |  |  |  |
| n            | 0                                        |