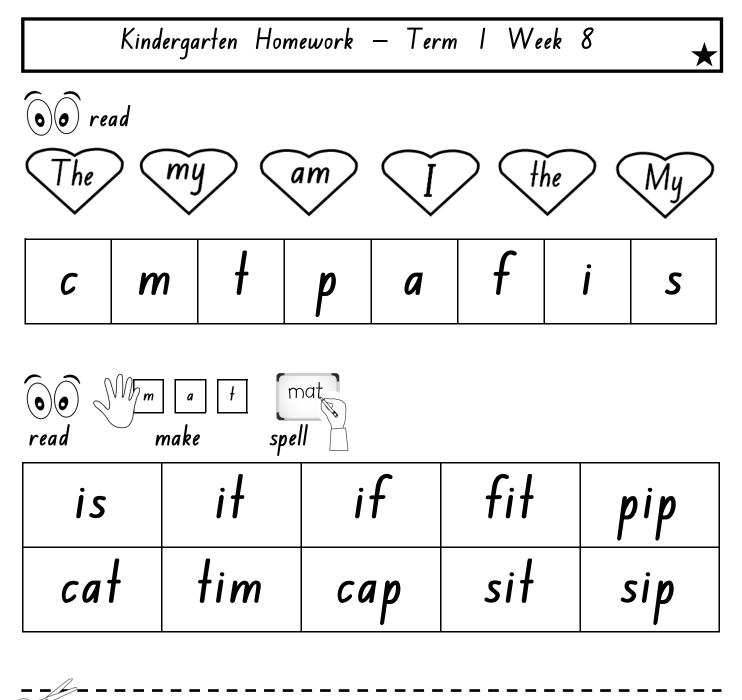

| k             | Kindergar                                        | ten Ho | omework – | - Term | l Weel | k 8   | **    |  |  |
|---------------|--------------------------------------------------|--------|-----------|--------|--------|-------|-------|--|--|
| <b>oo</b> rea | oo read                                          |        |           |        |        |       |       |  |  |
| The           | $\sim$ $\sim$ $\sim$ $\sim$ $\sim$ $\sim$ $\sim$ |        |           |        |        |       |       |  |  |
| С             | c m t p a f i s                                  |        |           |        |        |       |       |  |  |
| oo<br>read    |                                                  |        |           |        |        |       |       |  |  |
| is            | i                                                | 1      | if        | fit    | p      | ip    | cap   |  |  |
| cat           | ti                                               | m      | sit       | sip    | pa     | its   | cats  |  |  |
| taps          | cal                                              | mp     | fist      | spit   | m      | ist . | stamp |  |  |
|               |                                                  |        |           |        |        |       |       |  |  |