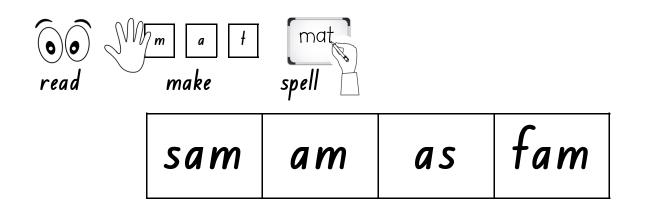

| image image   read make   spell |     |     |     |     |  |
|---------------------------------|-----|-----|-----|-----|--|
| at                              | am  | pam | sap | fat |  |
| map                             | sam | pat | tap | mat |  |