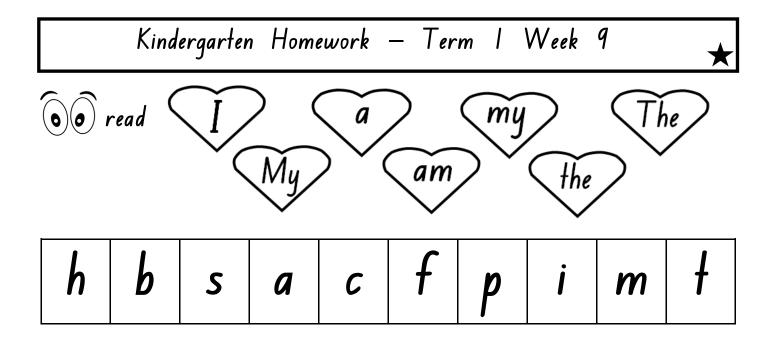

|        |        |       |       |  |  |
| oo<br>read    |                                                  |        |           |        |        |       |       |  |  |
| is            | i                                                | 1      | if        | fit    | p      | ip    | cap   |  |  |
| cat           | ti                                               | m      | sit       | sip    | pa     | its   | cats  |  |  |
| taps          | cal                                              | mp     | fist      | spit   | m      | ist . | stamp |  |  |
|               |                                                  |        |           |        |        |       |       |  |  |

Cut out these letters to make the words above.

| m | f | p | С |
|---|---|---|---|
| S | a | ł | İ |



| Imation Imation   read make   spell |     |     |     |     |  |
|-------------------------------------|-----|-----|-----|-----|--|
| bat                                 | cab | bib | bit | him |  |
| his                                 | has | hat | hip | hit |  |

| m | f | p | С | b |
|---|---|---|---|---|
| S | a | ł | İ | h |



| 00   | m a t | mat     |
|------|-------|---------|
| read | make  | spell 📋 |

| bat  | cab  | bib  | bit  | him   |
|------|------|------|------|-------|
| his  | has  | hat  | hip  | hit   |
| hats | bats | hits | stab | stabs |

| m | f | p | С | b |
|---|---|---|---|---|
| S | a | ł | İ | h |

| Kii          | Kindergarten Homework — Term I Week 10 🔸 |          |        |  |     |          |  |  |  |
|--------------|---------------------------------